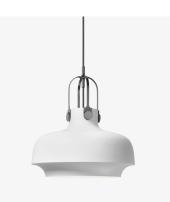

| Product type                              | Pendant.                                                                                                                                                                                                                                                |
|-------------------------------------------|---------------------------------------------------------------------------------------------------------------------------------------------------------------------------------------------------------------------------------------------------------|
| Production Process                        | The shade is spunn into shape from a single piece<br>of metal and matt lacquered. The suspension is made<br>from milled and laser cut steel which undergoes a<br>special plating process to produce the desired matt<br>finish to compliment the shade. |
| Environment                               | Indoor.                                                                                                                                                                                                                                                 |
| Dimensions ( cm / in )                    | Ø: 35cm/13.8in, H: 40cm/15.7in.                                                                                                                                                                                                                         |
| Weight ( kg )                             | 2.08 kg.                                                                                                                                                                                                                                                |
| Materials                                 | Lacquered steel shade with plated steel suspension, 4 meter fabric cord.                                                                                                                                                                                |
| Colours                                   | Matt black.<br>Matt white.                                                                                                                                                                                                                              |
| Voltage (V)                               | 220-240V - 50Hz.                                                                                                                                                                                                                                        |
| Light source &<br>Energi effeciency class | E27 Max 100 Watt.<br>The luminaire is compatible with bulbs of the energy<br>classes: A++ - E.<br>Bulb is not included.                                                                                                                                 |
| Certifications                            | CE, IP20, Class II.                                                                                                                                                                                                                                     |
| Canopy                                    | Included.                                                                                                                                                                                                                                               |
| Cord lenght / diameter ( cm / in )        | 400cm/157.5in.                                                                                                                                                                                                                                          |
| Cleaning Instructions                     | Clean with soft dry cloth. Always switch off the electricity supply before cleaning.                                                                                                                                                                    |
| Package Dimensions (cm / in)              | H: 44.0cm/17.3in x W: 40.5cm/15.9in x D: 40.5cm/15.9.                                                                                                                                                                                                   |

## PRODUCT

Matt black

Matt white