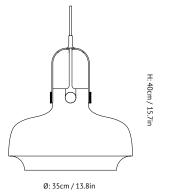

| Product type                              | Pendant.                                                                                                                                                                                                                                                |
|-------------------------------------------|---------------------------------------------------------------------------------------------------------------------------------------------------------------------------------------------------------------------------------------------------------|
| Production Process                        | The shade is spunn into shape from a single piece<br>of metal and matt lacquered. The suspension is made<br>from milled and laser cut steel which undergoes a<br>special plating process to produce the desired matt<br>finish to compliment the shade. |
| Environment                               | Indoor.                                                                                                                                                                                                                                                 |
| Dimensions ( cm / in )                    | Ø: 35cm/13.8in, H: 40cm/15.7in.                                                                                                                                                                                                                         |
| Weight ( kg )                             | 2.08 kg.                                                                                                                                                                                                                                                |
| Materials                                 | Lacquered steel shade with plated steel suspension, 4 meter fabric cord.                                                                                                                                                                                |
| Colours                                   | Matt black.<br>Matt white.                                                                                                                                                                                                                              |
| Voltage (V)                               | 220-240V - 50Hz.                                                                                                                                                                                                                                        |
| Light source &<br>Energi effeciency class | E27 Max 100 Watt.<br>The luminaire is compatible with bulbs of the energy<br>classes: A++ - E.<br>Bulb is not included.                                                                                                                                 |
| Certifications                            | CE, IP20, Class II.                                                                                                                                                                                                                                     |
| Canopy                                    | Included.                                                                                                                                                                                                                                               |
| Cord lenght / diameter ( cm / in )        | 400cm/157.5in.                                                                                                                                                                                                                                          |
| Cleaning Instructions                     | Clean with soft dry cloth. Always switch off the electricity supply before cleaning.                                                                                                                                                                    |
| Package Dimensions (cm / in)              | H: 44.0cm/17.3in x W: 40.5cm/15.9in x D: 40.5cm/15.9.                                                                                                                                                                                                   |