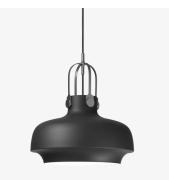

| Product type                              | Pendant.                                                                                                                                                                                                                                                |
|-------------------------------------------|---------------------------------------------------------------------------------------------------------------------------------------------------------------------------------------------------------------------------------------------------------|
| Production Process                        | The shade is spunn into shape from a single piece<br>of metal and matt lacquered. The suspension is made<br>from milled and laser cut steel which undergoes a<br>special plating process to produce the desired matt<br>finish to compliment the shade. |
| Environment                               | Indoor.                                                                                                                                                                                                                                                 |
| Dimensions ( cm / in )                    | Ø: 35cm/13.8in, H: 40cm/15.7in.                                                                                                                                                                                                                         |
| Weight ( kg )                             | 2.08 kg.                                                                                                                                                                                                                                                |
| Materials                                 | Lacquered steel shade with plated steel suspension, 4 meter fabric cord.                                                                                                                                                                                |
| Colours                                   | Matt black.<br>Matt white.                                                                                                                                                                                                                              |
| Voltage (V)                               | 220-240V - 50Hz.                                                                                                                                                                                                                                        |
| Light source &<br>Energi effeciency class | E27 Max 100 Watt.<br>The luminaire is compatible with bulbs of the energy<br>classes: A++ - E.<br>Bulb is not included.                                                                                                                                 |
| Certifications                            | CE, IP20, Class II.                                                                                                                                                                                                                                     |
| Canopy                                    | Included.                                                                                                                                                                                                                                               |
| Cord lenght / diameter ( cm / in )        | 400cm/157.5in.                                                                                                                                                                                                                                          |
| Cleaning Instructions                     | Clean with soft dry cloth. Always switch off the electricity supply before cleaning.                                                                                                                                                                    |
| Package Dimensions (cm / in)              | H: 44.0cm/17.3in x W: 40.5cm/15.9in x D: 40.5cm/15.9.                                                                                                                                                                                                   |

## PRODUCT

Matt black

Matt white