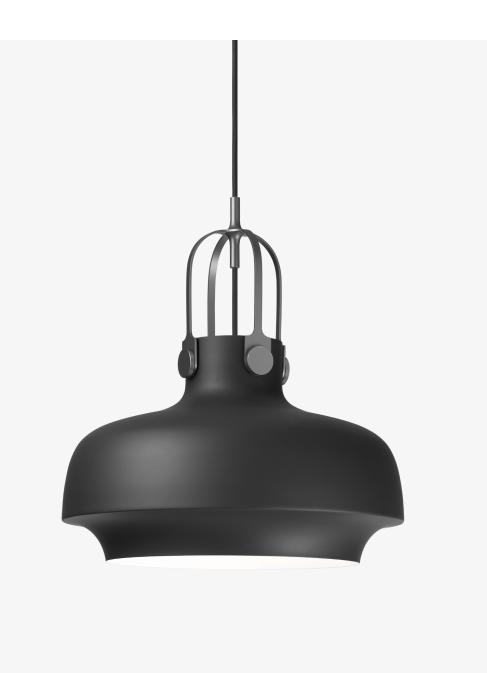

## <sup>BY</sup> SPACE COPENHAGEN 2014

"Our ambition was to design a pendant with a simple industrial feel, but which was still elegant and poetic."

The Copenhagen Pendant is an exercise in contrasts. Combining the classic and the modern, the maritime and the industrial, it is a new pendant developed by Space Copenhagen for &tradition. Following the success of their first collaboration, the Fly Lounge Series, &tradition have worked with Space Copenhagen again to produce a pendant range in matt lacquered metal, one of Space Copenhagen's first lights to enter production.

## PRODUCT

Matt black

Matt white