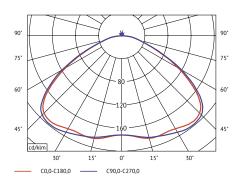

|
| Cleaning Instructions                     | Clean with soft dry cloth. Always switch off the electricity supply before cleaning.                                                                                                                                                                    |
| Package Dimensions (cm / in)              | H: 44.0cm/17.3in x W: 40.5cm/15.9in x D: 40.5cm/15.9.                                                                                                                                                                                                   |





Photometric data file (LDT or IES) available upon request.



## PRODUCT







Matt black





Matt white