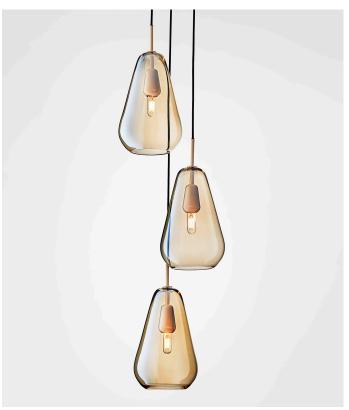

### ANOLI 3

Anoli Collection captures the tranquility of falling water droplets.

The elegant yet simple drop shape is emphasized by the finest hand blown glass and light gold metal.

The collection ranges from sleek pendants to elegant chandeliers and can be customised for larger projects and private homes.

**Anoli 3** is suitable over dining, side tables and corner spaces.

Product number: 01030122

Dimensions:

ø240mm x max. 2500mm Ceiling plate: ø240mm

Black fabric cable - Length: 2500mm

Socket: E14 / E12 (Bulbs not included)