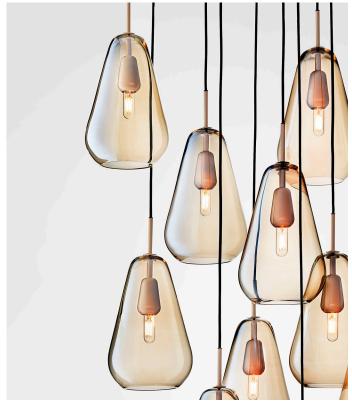

### ANOLI 6

Anoli Collection captures the tranquility of falling water droplets.

The elegant yet simple drop shape is emphasized by the finest hand blown glass and light gold metal.

The collection ranges from sleek pendants to elegant chandeliers and can be customised for larger projects and private homes.

**Anoli 6** is suitable for halls and stairs or corner spaces.

Product number: 01060122

Dimensions:

ø340mm x max. 2500mm Ceiling plate: ø340mm

Black fabric cable - Length: 2500mm

Socket: E14 / E12 (Bulbs not included)