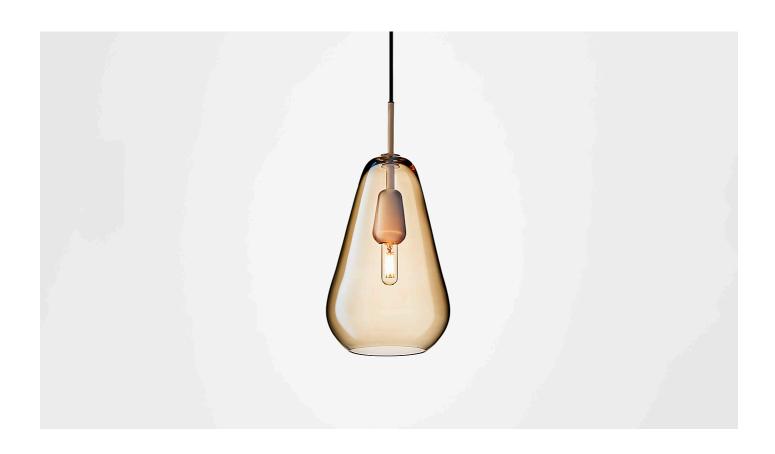

### ANOLI 1 - Medium

Anoli Collection captures the tranquility of falling water droplets.

The elegant yet simple drop shape is emphasized by the finest hand blown glass and light gold metal.

The collection ranges from sleek pendants to elegant chandeliers and can be customised for larger projects and private homes.

**Anoli 1 - Medium** works perfectly as a single pendant or more pendants in lines or grouped over a tabel or desk.

Product number: 01330122

Dimensions: ø190mm x 385mm Ceiling plate: ø120mm

Black fabric cable - Length: 2500mm