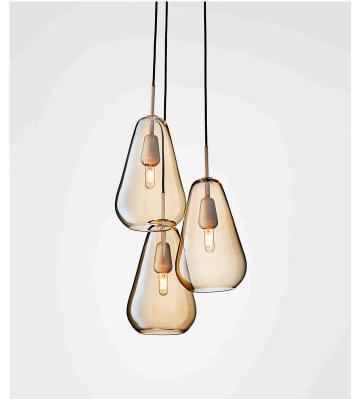

### ANOLI 3

Anoli Collection captures the tranquility of falling water droplets.

The elegant yet simple drop shape is emphasized by the finest hand blown glass and light gold metal.

The collection ranges from sleek pendants to elegant chandeliers and can be customised for larger projects and private homes.

**Anoli 3** is suitable over dining, side tables and corner spaces.

Product number: 01030122

Dimensions:

ø240mm x max. 2500mm Ceiling plate: ø240mm

Black fabric cable - Length: 2500mm

Socket: E14 / E12 (Bulbs not included)