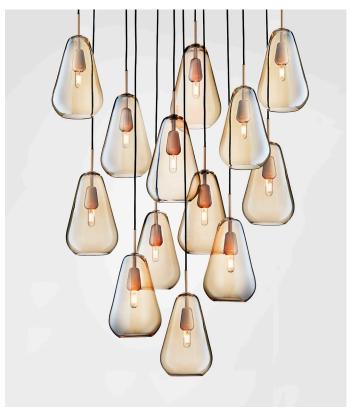

### ANOLI 13

Anoli Collection captures the tranquility of falling water droplets.

The elegant yet simple drop shape is emphasized by the finest hand blown glass and light gold metal.

The collection ranges from sleek pendants to elegant chandeliers and can be customised for larger projects and private homes.

Anoli 13 is suitable over dining and side tables.

Product number: 01060122

Dimensions:

ø900mm x max. 2500mm Ceiling plate: ø900mm

Black fabric cable - Length: 2500mm

Socket: E14 / E12 (Bulbs not included)

| Anoli Collection | Product                                                                                                                                    | Product number | Metal       | Glass |
|------------------|--------------------------------------------------------------------------------------------------------------------------------------------|----------------|-------------|-------|
|                  | Anoli 1 - Small Dimensions: ø160mm x 315mm Ceiling plate: ø120mm Black fabric cable Length: 2500mm  Socket: E14 / E12 (Bulb not included)  | 01320122       | Nordic Gold | Gold  |
|                  | Anoli 1 - Medium Dimensions: ø190mm x 385mm Ceiling plate: ø120mm Black fabric cable Length: 2500mm  Socket: E14 / E12 (Bulb not included) | 01330122       | Nordic Gold | Gold  |
|                  | Anoli 3 Dimensions: ø240mm x max. 2500mm Ceiling plate: ø240mm Black fabric cable Length: 2500mm  Socket: E14 / E12 (Bulbs not included)   | 01030122       | Nordic Gold | Gold  |
|                  | Anoli 6 Dimensions: ø340mm x max. 2500mm Ceiling plate: ø340mm Black fabric cable Length: 2500mm  Socket: E14 / E12 (Bulbs not included)   | 01060122       | Nordic Gold | Gold  |
|                  | Anoli 13 Dimensions: ø900mm x max. 2500mm Ceiling plate: ø900mm Black fabric cable Length: 2500mm  Socket: E14 / E12 (Bulbs not included)  | 01130122       | Nordic Gold | Gold  |