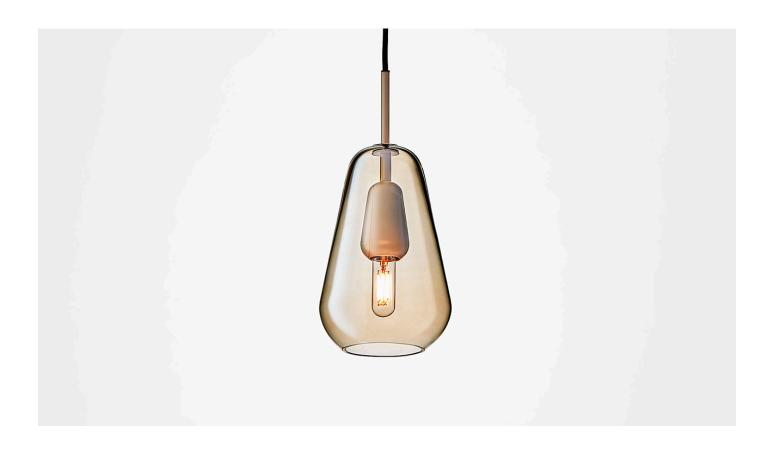

### ANOLI 1 - Small

Anoli Collection captures the tranquility of falling water droplets.

The elegant yet simple drop shape is emphasized by the finest hand blown glass and light gold metal.

The collection ranges from sleek pendants to elegant chandeliers and can be customised for larger projects and private homes.

**Anoli 1 - Small** works perfectly as a single pendant or more pendants in lines or grouped over a tabel or desk.

Product number: 01320122

Dimensions: ø160mm x 315mm Ceiling plate: ø120mm

Black fabric cable - Length: 2500mm