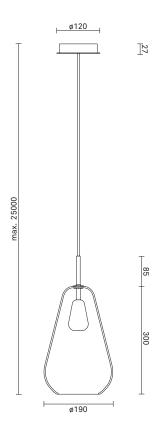

**Anoli 1 - Small** works perfectly as a single pendant or more pendants in lines or grouped over a tabel or desk.

Product number: 01320122

Dimensions: ø160mm x 315mm Ceiling plate: ø120mm

Black fabric cable - Length: 2500mm

**Anoli 1 - Medium** works perfectly as a single pendant or more pendants in lines or grouped over a tabel or desk.

Product number: 01330122

Dimensions: ø190mm x 385mm Ceiling plate: ø120mm

Black fabric cable - Length: 2500mm