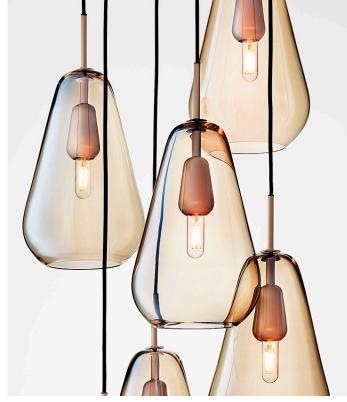

### ANOLI 6

Anoli Collection captures the tranquility of falling water droplets.

The elegant yet simple drop shape is emphasized by the finest hand blown glass and light gold metal.

The collection ranges from sleek pendants to elegant chandeliers and can be customised for larger projects and private homes.

**Anoli 6** is suitable for halls and stairs or corner spaces.

Product number: 01060122

Dimensions:

ø340mm x max. 2500mm Ceiling plate: ø340mm

Black fabric cable - Length: 2500mm

Socket: E14 / E12 (Bulbs not included)