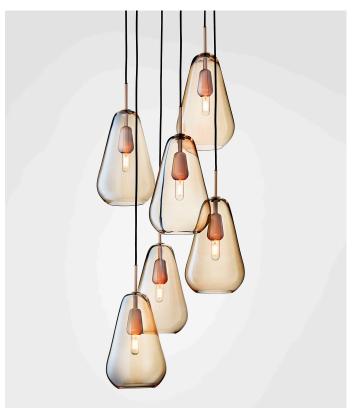

### ANOLI 6

Anoli Collection captures the tranquility of falling water droplets.

The elegant yet simple drop shape is emphasized by the finest hand blown glass and light gold metal.

The collection ranges from sleek pendants to elegant chandeliers and can be customised for larger projects and private homes.

**Anoli 6** is suitable for halls and stairs or corner spaces.

Product number: 01060122

Dimensions:

ø340mm x max. 2500mm Ceiling plate: ø340mm

Black fabric cable - Length: 2500mm

Socket: E14 / E12 (Bulbs not included)